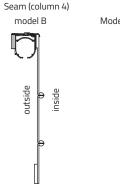

## ROMAN BLIND ORDER FORM

inside

Height as ordered

Model with sewn-on horizontal cloth tape \*

outside

inside

|                       |                           |           |        |         |           |                            |    |                              |      | Ш                |                           |            |                      | Ш                 |          |                       | Ш                                                               |      |     |                                           |
|-----------------------|---------------------------|-----------|--------|---------|-----------|----------------------------|----|------------------------------|------|------------------|---------------------------|------------|----------------------|-------------------|----------|-----------------------|-----------------------------------------------------------------|------|-----|-------------------------------------------|
| Overall width<br>(mm) | Overall<br>height<br>(mm) | QTY (pcs) | Fabric |         |           |                            |    | Control                      |      |                  |                           |            |                      |                   |          |                       | CHILD SAFETY                                                    |      |     |                                           |
|                       |                           |           |        | Seam    |           | Lining <sup>(1)</sup>      |    | Control<br>side              |      | Type of bead (2) |                           |            | Control length       |                   | Mount    | of set <sup>(3)</sup> | Room children have access to<br>(compliant with the standard)** |      |     |                                           |
|                       |                           |           | symbol | model A | model B s | Model with<br>sewn on      | no | yes<br>(colour of<br>lining) | left | right            | white (PVC)<br>(standard) | grey (PVC) | transparent<br>(PVC) | silver<br>(metal) | standard | length<br>(mm)        | standard                                                        | mber | YES | NO                                        |
|                       |                           |           |        |         |           | horizontal<br>cloth tape * |    |                              |      |                  |                           |            |                      |                   |          |                       | (TWIST) no drill                                                | Z    |     | Length of operating ball chain/pull cords |
| 1                     | 2                         | 3         | 4      |         |           |                            | 5  |                              |      |                  |                           |            |                      |                   | 6        | 7 8                   |                                                                 | 8    |     |                                           |
|                       |                           |           |        |         |           |                            |    |                              |      |                  |                           |            |                      |                   |          |                       |                                                                 |      |     |                                           |
|                       |                           |           |        |         |           |                            |    |                              |      |                  |                           |            |                      |                   |          |                       |                                                                 |      |     |                                           |
|                       |                           |           |        |         |           |                            |    |                              |      |                  |                           |            |                      |                   |          |                       |                                                                 |      |     |                                           |
|                       |                           |           |        |         |           |                            |    |                              |      |                  |                           |            |                      |                   |          |                       |                                                                 |      |     |                                           |
|                       |                           |           |        |         |           |                            |    |                              |      |                  |                           |            |                      |                   |          |                       |                                                                 |      |     |                                           |
|                       |                           |           |        |         |           |                            |    |                              |      |                  |                           |            |                      |                   |          |                       |                                                                 |      |     |                                           |
|                       |                           |           |        |         |           |                            |    |                              |      |                  |                           |            |                      |                   |          |                       |                                                                 |      |     |                                           |
|                       |                           |           |        |         |           |                            |    |                              |      |                  |                           |            |                      |                   |          |                       |                                                                 |      |     |                                           |
|                       |                           |           |        |         |           |                            |    |                              |      |                  |                           |            |                      |                   |          |                       |                                                                 |      |     |                                           |