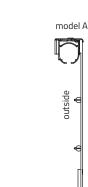

## ROMAN BLIND ORDER FORM

inside

Height as ordered

Model with sewn-on horizontal cloth tape \*

outside

inside

|                       |                           |           |        |         |           |                            |    |                              |      | Ш                |                           |            |                      | Ш                 |          |                       | Ш                                                               |      |     |                                           |
|-----------------------|---------------------------|-----------|--------|---------|-----------|----------------------------|----|------------------------------|------|------------------|---------------------------|------------|----------------------|-------------------|----------|-----------------------|-----------------------------------------------------------------|------|-----|-------------------------------------------|
| Overall width<br>(mm) | Overall<br>height<br>(mm) | QTY (pcs) | Fabric |         |           |                            |    | Control                      |      |                  |                           |            |                      |                   |          |                       | CHILD SAFETY                                                    |      |     |                                           |
|                       |                           |           |        | Seam    |           | Lining <sup>(1)</sup>      |    | Control<br>side              |      | Type of bead (2) |                           |            | Control length       |                   | Mount    | of set <sup>(3)</sup> | Room children have access to<br>(compliant with the standard)** |      |     |                                           |
|                       |                           |           | symbol | model A | model B s | Model with<br>sewn on      | no | yes<br>(colour of<br>lining) | left | right            | white (PVC)<br>(standard) | grey (PVC) | transparent<br>(PVC) | silver<br>(metal) | standard | length<br>(mm)        | standard                                                        | mber | YES | NO                                        |
|                       |                           |           |        |         |           | horizontal<br>cloth tape * |    |                              |      |                  |                           |            |                      |                   |          |                       | (TWIST) no drill                                                | Z    |     | Length of operating ball chain/pull cords |
| 1                     | 2                         | 3         | 4      |         |           |                            | 5  |                              |      |                  |                           |            |                      |                   | 6        | 7 8                   |                                                                 | 8    |     |                                           |
|                       |                           |           |        |         |           |                            |    |                              |      |                  |                           |            |                      |                   |          |                       |                                                                 |      |     |                                           |
|                       |                           |           |        |         |           |                            |    |                              |      |                  |                           |            |                      |                   |          |                       |                                                                 |      |     |                                           |
|                       |                           |           |        |         |           |                            |    |                              |      |                  |                           |            |                      |                   |          |                       |                                                                 |      |     |                                           |
|                       |                           |           |        |         |           |                            |    |                              |      |                  |                           |            |                      |                   |          |                       |                                                                 |      |     |                                           |
|                       |                           |           |        |         |           |                            |    |                              |      |                  |                           |            |                      |                   |          |                       |                                                                 |      |     |                                           |
|                       |                           |           |        |         |           |                            |    |                              |      |                  |                           |            |                      |                   |          |                       |                                                                 |      |     |                                           |
|                       |                           |           |        |         |           |                            |    |                              |      |                  |                           |            |                      |                   |          |                       |                                                                 |      |     |                                           |
|                       |                           |           |        |         |           |                            |    |                              |      |                  |                           |            |                      |                   |          |                       |                                                                 |      |     |                                           |
|                       |                           |           |        |         |           |                            |    |                              |      |                  |                           |            |                      |                   |          |                       |                                                                 |      |     |                                           |