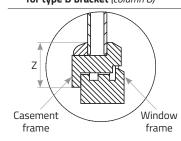

|                                          |                  |                  |           |                                  |       |

D - non-invasive, on

the casement frame

## Please note:

- <sup>(1)</sup> Type A bracket adjusted to the system of the pleat. Type B coupled with respective bracket A.
- <sup>(2)</sup> Type 1 tension shoe (reinforced) is included as standard. If bracket D is used, tension shoe is not included.
- <sup>(3)</sup> If column 10 is not selected, no adaptors will be provided.
- <sup>(4)</sup> The standard rail is fitted with one operating handle.1. The standard width of fabric equals total width
- (rail + end caps).
- 2. "Pearl" and "blackout" finish on the outer (left) side of fabric.







## Height of window profile (Z) for type D bracket (column 8)



## Types of tension shoe (column 9)



legible signature of the Customer