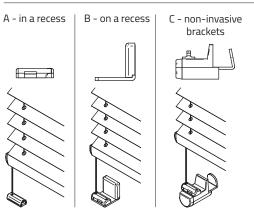

D - non-invasive, on

the casement frame

## Please note:

- <sup>(1)</sup> Type A bracket adjusted to the system of the pleat. Type B coupled with respective bracket A.
- <sup>(2)</sup> Type 1 tension shoe (reinforced) is included as standard. If bracket D is used, tension shoe is not included.
- <sup>(3)</sup> If column 10 is not selected, no adaptors will be provided.
- <sup>(4)</sup> The standard rail is fitted with one operating handle.1. The standard width of fabric equals total width
- (rail + end caps).
- 2. "Pearl" and "blackout" finish on the outer (left) side of fabric.