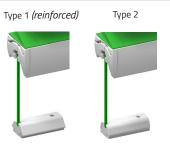

## Please note:

- <sup>(1)</sup> Type A bracket adjusted to the system of the pleat. Type B coupled with respective bracket A.
- <sup>(2)</sup> Type 1 tension shoe (reinforced) is included as standard. If bracket D is used, tension shoe is not included.
- <sup>(3)</sup> If column 10 is not selected, no adaptors will be provided.
- <sup>(4)</sup> The standard rail is fitted with one operating handle.1. The standard width of fabric equals total width
- (rail + end caps).
- 2. "Pearl" and "blackout" finish on the outer (left) side of fabric.

## Types of tension shoe (column 9)

legible signature of the Customer