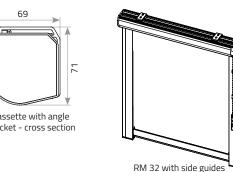

## **RM 32 ROLLER BLIND WITH SIDE GUIDES**

| CONTROL CONTROL                       |           | racket 67                                | <    |
|---------------------------------------|-----------|------------------------------------------|------|
| Left (L)                              | Right (R) | 1                                        |      |
| Order No. Ordered on Date of delivery |           | cassette with side cover - cross section | cass |