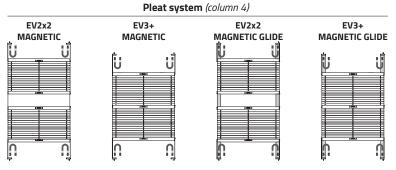

## Please note:

- <sup>(1)</sup> The **GLIDE** option is available with EV2 MAGNETIC system only. No need to fill in 7, 8, 9 columns if the GLIDE option has been selected.
- (2) Type A bracket adjusted to the system of the pleat. Type B coupled with respective bracket A.