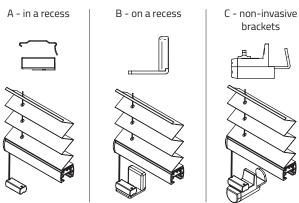

## Types of brackets (column 7)

## Please note:

- <sup>(1)</sup> The **GLIDE** option is available with EV2 MAGNETIC system only. No need to fill in 7, 8, 9 columns if the GLIDE option has been selected.
- (2) Type A bracket adjusted to the system of the pleat. Type B coupled with respective bracket A.