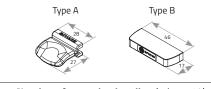

## Please note:

- <sup>(1)</sup> The **GLIDE** option is available with EV2 MAGNETIC system only. No need to fill in 7, 8, 9 columns if the GLIDE option has been selected.
- (2) Type A bracket adjusted to the system of the pleat. Type B coupled with respective bracket A.

## Types of brackets (column 7)