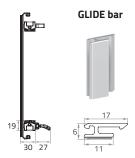

## Operating wand (column 9)

| Number of operating handles (column 10) |         |            |  |  |  |  |  |  |  |  |  |  |
|-----------------------------------------|---------|------------|--|--|--|--|--|--|--|--|--|--|
|                                         | ( E33 E | <b>5</b> 1 |  |  |  |  |  |  |  |  |  |  |