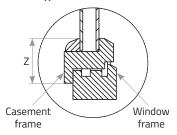

|        |                          |                | $\Box$           |              |                     |        |   |     |

#### Please note:

- Type A bracket adjusted to the system of the pleat.
  Type B coupled with respective bracket A.
  Type 1 tension shoe (reinforced) is provided as standard.
- Not fitted when D bracket is used.

- (3) If column 11 is not selected, no adaptors will be provided.
  (4) The standard rail is fitted with one operating handle.
  (5) If column 14 is not selected, no operating wand will be provided.
- 1. The standard width of fabric equals total width (rail + end caps).
- 2. "Pearl" and "blackout" finish on the outer (left) side of fabric.



## Types of brackets (column 8)



### Height of window profile (Z) for type D bracket (column 9)



#### Type of tension shoe (column 10)



legible signature of the Customer