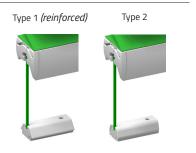

#### Please note:

- Type A bracket adjusted to the system of the pleat.
  Type B coupled with respective bracket A.
  Type 1 tension shoe (reinforced) is provided as standard.
- Not fitted when D bracket is used.

#### Type of tension shoe (column 10)

legible signature of the Customer