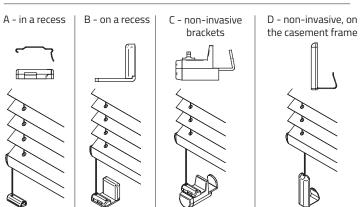

#### Please note:

- Type A bracket adjusted to the system of the pleat.
  Type B coupled with respective bracket A.
  Type 1 tension shoe (reinforced) is provided as standard.
- Not fitted when D bracket is used.

## Types of brackets (column 8)