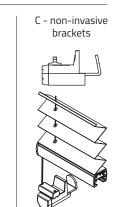

## Please note:

- <sup>(1)</sup> The GLIDE option is available with EV2 MAGNETIC system only. No need to fill in 7, 8, 9 columns if the GLIDE option has been selected.
- <sup>(2)</sup> Type A bracket adjusted to the system of the pleat. Type B bracket adjusted to the system of the pleat.
  Type B coupled with respective bracket A.
  If column 8 is not selected, no adaptors will be provided.
  The standard rail is fitted with one operating handle.
  If column 11 is not selected, no operating wand will be provided.